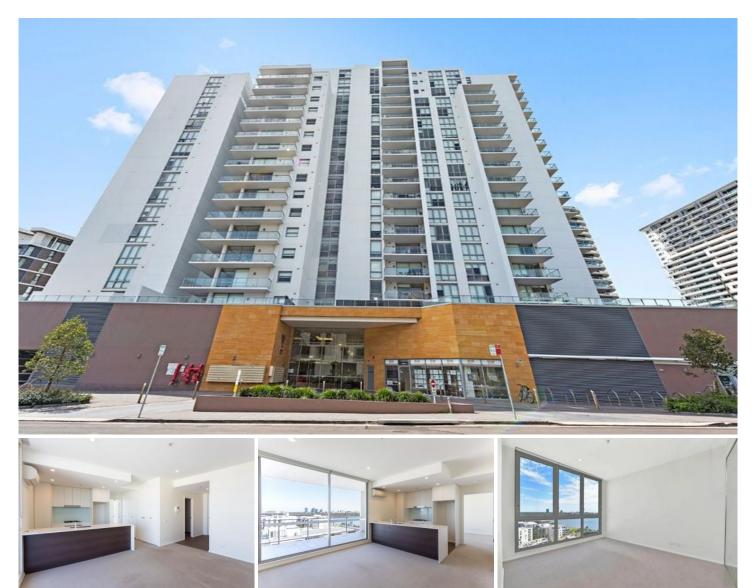

## 911/43 Shoreline Drive Rhodes NSW

Available now Minimum Lease Term: 6 Months

## Features:

- \* Bedroom with built-ins
- \* Spacious Lounge & Dining
  \* Great Water Views and city views with selected floor plan
- \* Spacious Balcony
- \* Quality Carpet throughout \* Luxury Bathroom & Kitchen with Dishwasher
- \* Internal Laundry includes Dryer
- \* Air-conditioner
- \* Security car space
- \* Close to Train Station and Shopping Centre

## For full version visit the website

1 🛤 1 🚰 1 🚘

- Type : Apartment Price : \$710 pw
- View : https://www.linfieldgroup.com.au/lease/nsw/inner -west/rhodes/residential/apartment/6199869

Yin Luo 80366999