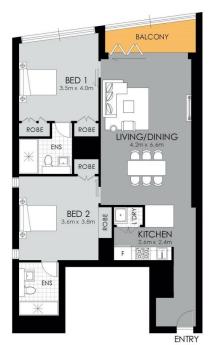

## 1209/3 Carlton Street Chippendale NSW

Linfield Property Agents are proud to present this prestigious two bedroom apartment located on 12th floor of the Iconic One Central Park. With extensive north east facing city views and modern design finishes, this stunning apartment offers luxurious yet convenient lifestyle with abundance of amenities right at your doorstep.

## **Property Features:**

- Furnished, include Fridge, washing machine, TV set, dining table, bed etc.
- North East facing view captured through floor-to-ceiling windows
- Open plan living and dining areas flow to a sunny timber floor balcony
- Modern kitchen with stone benchtop, SMEG gas cooktop

Chippendale 1209/3 Carlton St. WARNING: DISCLAIMER This information is not to be relied upon. It is strictly used for marketing and illustration purposes only. All measurements are approximate. Not to scale. No liability accepted. You must rely on your own inquiries and seek advice from your solicitor. Floor plan by onkplan@cnkplan.com.au/www.cnkplan.com.au