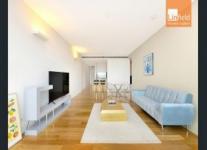

## **Property Features:**

- Furnished, include Fridge, washing machine, TV set, dining table, bed etc.
- North East facing view captured through floor-to-ceiling windows
- Open plan living and dining areas flow to a sunny timber floor balcony
- Modern kitchen with stone benchtop, SMEG gas cooktop