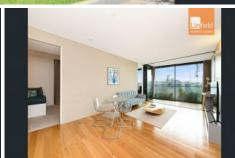

## **Property Features:**

- Furnished, include Fridge, washing machine, TV set, dining table, bed etc.
- North East facing view captured through floor-to-ceiling windows
- Open plan living and dining areas flow to a sunny timber floor balcony
- Modern kitchen with stone benchtop, SMEG gas cooktop