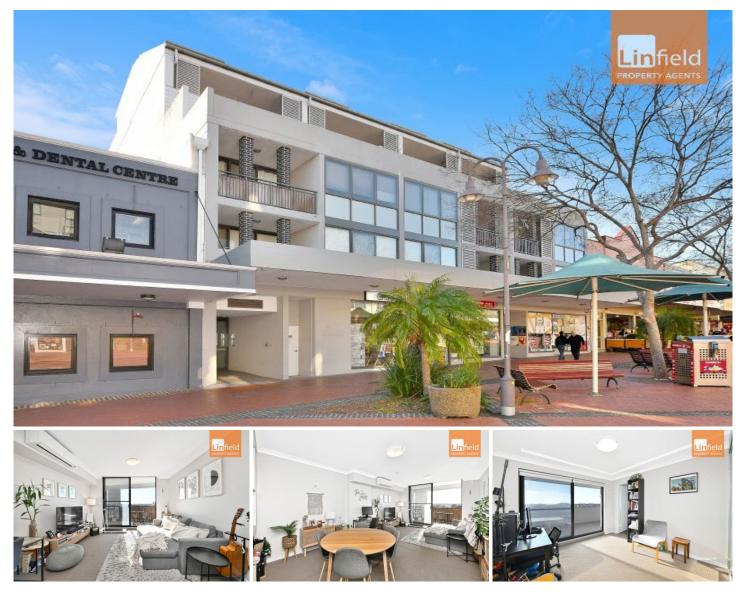

## 402/13-15 Anglo Street Campsie NSW

This prized split level two-bedroom penthouse combines a desirable north aspect with modern interiors and a lifestyle of utmost convenience that Campsie can offer.

## Feature includes:

- 2 bed 2 bath 2 car 1 storage

? Light-filled open plan living with glass sliders opening to the north-facing balcony

? Celebrate the New Year with spectacular Firework with City view outlook

? Beautifully appointed double bedrooms, both with built-in wardrobes