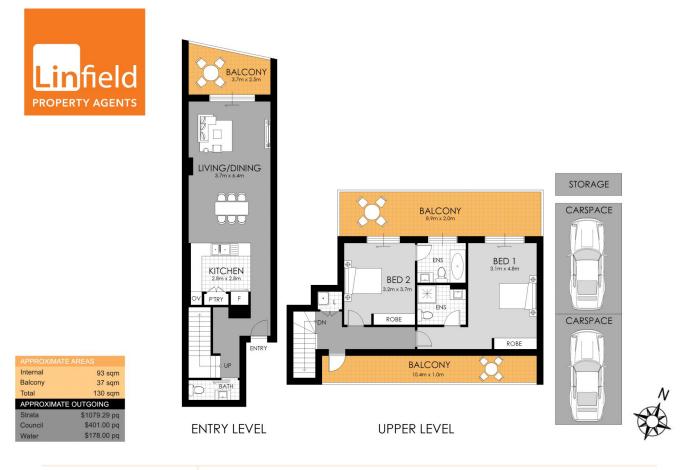

## Feature includes:

- 2 bed 2 bath 2 car 1 storage

? Light-filled open plan living with glass sliders opening to the north-facing balcony

? Celebrate the New Year with spectacular Firework with City view outlook

? Beautifully appointed double bedrooms, both with built-in wardrobes

## For full version visit the website

Campsie 402/13 Anglo Road

WARNING: DISCLAIMER This information is not to be relied upon. It is strictly used for marketing and illustration purposes only. All measurements are approximate. Not to scale. No liability accepted. You must rely on your own inquiries and seek advice from your solicitor. Floor plan by cnkplan@cnkplan.com.au/ www.cnkplan.com.au