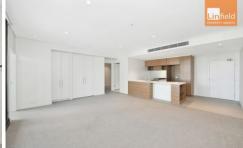

## **Property Features:**

- 2 Bed | 2 Bath | 1 Car + Storage
- East aspect with garden views
- Open plan dining and living area leading to a sun drenched balcony
- Floor-to-ceiling windows and sliding doors create a heightened sense of space