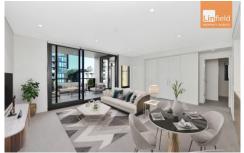

## **Property Features:**

- 2 Bed | 2 Bath | 1 Car + Storage
- East aspect with garden views
- Open plan dining and living area leading to a sun drenched balcony
- Floor-to-ceiling windows and sliding doors create a heightened sense of space