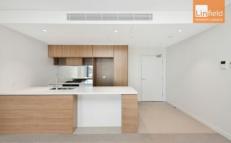

## **Property Features:**

- 2 Bed | 2 Bath | 1 Car + Storage
- East aspect with garden views
- Open plan dining and living area leading to a sun drenched balcony
- Floor-to-ceiling windows and sliding doors create a heightened sense of space