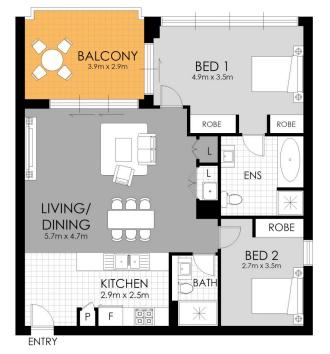

## **Property Features:**

- 2 Bed | 2 Bath | 1 Car + Storage
- East aspect with garden views
- Open plan dining and living area leading to a sun drenched balcony
- Floor-to-ceiling windows and sliding doors create a heightened sense of space

| APPROXIMATE AREAS | Internal | 78 sqm | Balcony | 11 sqm | Total | 99 sqm | APPROXIMATE OUTGOING | Strata | \$1267.15 pq | Council | \$337.00 pq | Water | \$235.49 pq |

FLOOR PLAN

North Ryde 307/5 Network Place WARNING: DISCLAIMER This information is not to be relied upon. It is strictly used for marketing and illustration purposes only. All measurements are approximate. Not to scale. No liability accepted. You must rely on your own inquiries and seek advice from your solicitor. Floor plan by cnkplan@cnkplan.com.au/ www.cnkplan.com.au