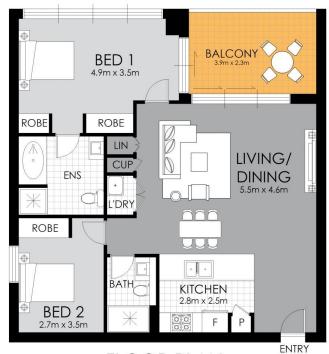

Shan Lin 02 8036 6999

Rita (ruolong) Huang 02 8036 6999

APPROXIMATE AREAS
Internal 76 sqm
Balcony 10 sqm
Total 86 sqm

FLOOR PLAN

North Ryde 1307/3 Network Pl. WARNING: DISCLAIMER This information is not to be relied upon. It is strictly used for marketing and illustration purposes only. All measurements are approximate. Not to scale. No liability accepted. You must rely on your own inquiries and seek advice from your solicitor. Floor plan by cnkplan@cnkplan.com.au/ www.cnkplan.com.au