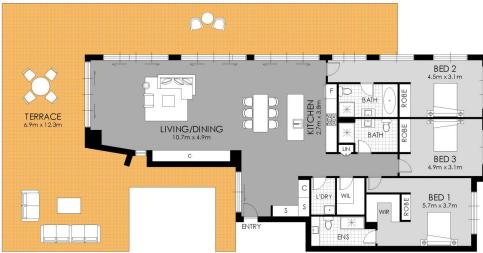

# APPROXIMATE AREAS Internal 166 sqm Balcony 187 sqm Total 353 sqm APPROXIMATE OUTGOING Strata \$3,832.85 p/q Council \$425.00 p/q

### FLOOR PLAN

79/35-39 Dumaresq St.

WARNING: DISCLAIMER This information is not to be relied upon. It is strictly used for marketing and illustration purposes only. All measurements are approximate. Not to scale. No liability accepted. You must rely on your own inquiries and seek advice from your solicitor. Floor plan by cnkplan@cnkplan.com.au/ www.cnkplan.com.au