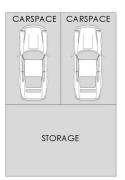

#### **Property Features:**

- -3 Bedrooms | 3 Bathrooms | 2 Car Spaces + Storage
- -Upgraded cabinetry, wardrobes, and ample storage
- -Expansive open-plan living and dining area leading to a wrap-around entertainer's balcony

# APPROXIMATE AREAS Internal 166 sqm Balcony 187 sqm Total 353 sqm APPROXIMATE OUTGOING Strata \$3,832.85 p/q Council \$425.00 p/q

### FLOOR PLAN

79/35-39 Dumaresq St.

WARNING: DISCLAIMER This information is not to be relied upon. It is strictly used for marketing and illustration purposes only. All measurements are approximate. Not to scale. No liability accepted. You must rely on your own inquiries and seek advice from your solicitor. Floor plan by cnkplan@cnkplan.com.au/ www.cnkplan.com.au