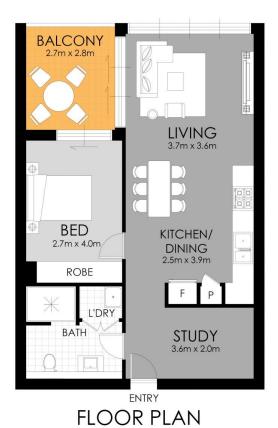

## Features:

- -1 Bed + Study | 1 Bath
- -Award-winning architectural interior and landscape team
- -Designed to make the most of the abundant natural light, with stunning views -towards the Sydney city skyline or over the neighbouring leafy streets.
- -Gourmet gas kitchens are fitted with European appliances.
- -Timber floors and wool carpeting throughout creates a home that's contemporary and comfortable.
- -Floor-to-ceiling windows and sliding doors create a heightened sense of space, and make the most of the leafy

For full version visit the website

Leichhardt 207/22A George St.

WARNING: DISCLAIMER This information is not to be relied upon. It is strictly used for marketing and illustration purposes only. All measurements are approximate. Not to scale. No liability accepted. You must rely on your own inquiries and seek advice from your solicitor. Floor plan by cnkplan@cnkplan.com.au/ www.cnkplan.com.au