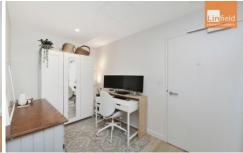

## Features:

- -1 Bed + Study | 1 Bath
- -Award-winning architectural interior and landscape team
- -Designed to make the most of the abundant natural light, with stunning views -towards the Sydney city skyline or over the neighbouring leafy streets.
- -Gourmet gas kitchens are fitted with European appliances.
- -Timber floors and wool carpeting throughout creates a home that's contemporary and comfortable.
- -Floor-to-ceiling windows and sliding doors create a heightened sense of space, and make the most of the leafy