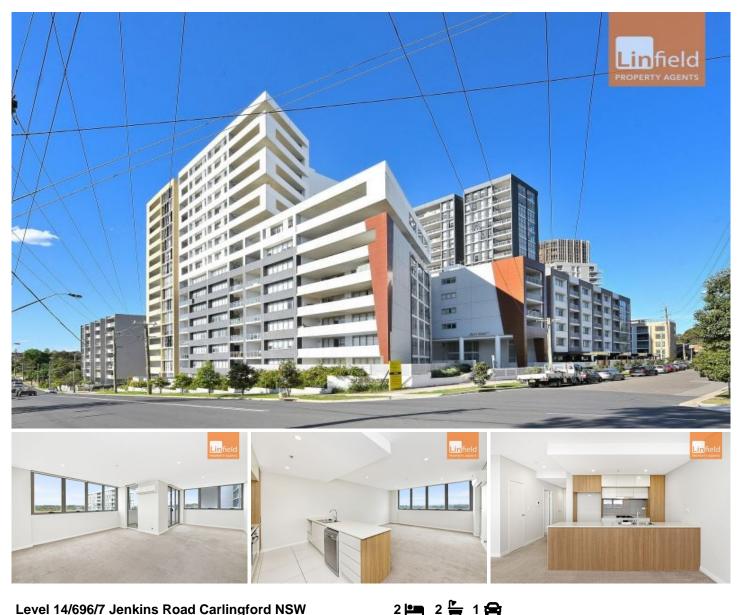

## Level 14/696/7 Jenkins Road Carlingford NSW

## Available Now

Perfectly situated in Carlingford is this appealing two-bedroom unit in a secure complex positioned on the 14th level. Offering open plan living and dining, this desirable modern unit is ideally located within walking distance to buses, Carlingford Court and future light rail services.

Features Included:

- The open-plan living area is spacious, offering plenty of room for relaxation,

entertainment, and versatile use of the space.

- large windows providing an abundance of natural light