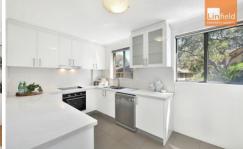

## **Property Features:**

2 Bed | 1 Bath | 1 Lock-Up Garage (LUG)

Modern kitchen with stainless steel appliances and ample cabinetry

Light-filled bedrooms, both enjoying tranquil, leafy outlooks

For full version visit the website