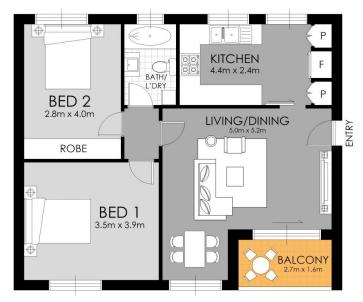

## **Property Features:**

2 Bed | 1 Bath | 1 Lock-Up Garage (LUG)

Modern kitchen with stainless steel appliances and ample cabinetry

Light-filled bedrooms, both enjoying tranquil, leafy outlooks

For full version visit the website

FLOOR PLAN

Lane Cove North 27/6 Stokes St. WARNING: DISCLAIMER This information is not to be relied upon. It is strictly used for marketing and illustration purposes only. All measurements are approximate. Not to scale. No liability accepted. You must rely on your own inquiries and seek advice from your solicitor. Floor plan by cnkplan@cnkplan.com.au/ www.cnkplan.com.au