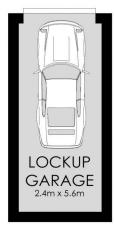

## **Property Features:**

2 Bed | 1 Bath | 1 Lock-Up Garage (LUG)

Modern kitchen with stainless steel appliances and ample cabinetry

Light-filled bedrooms, both enjoying tranquil, leafy outlooks

For full version visit the website

FLOOR PLAN

Lane Cove North 27/6 Stokes St. WARNING: DISCLAIMER This information is not to be relied upon. It is strictly used for marketing and illustration purposes only. All measurements are approximate. Not to scale. No liability accepted. You must rely on your own inquiries and seek advice from your solicitor. Floor plan by cnkplan@cnkplan.com.au/ www.cnkplan.com.au