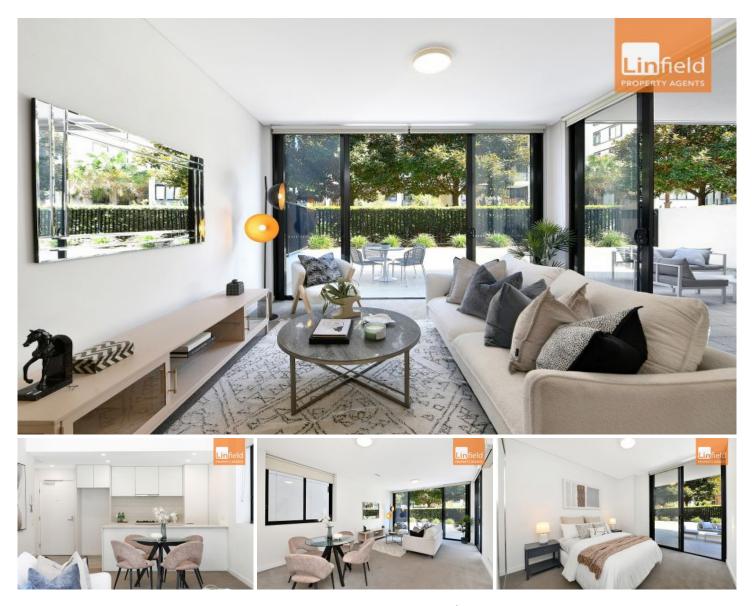

## D2014/55 Wilson Street Botany NSW

Linfield Property Agents proudly present this oversized 2-bedroom apartment located in the prestigious "Tailor's Walk" precinct. Featuring a spacious 60sqm entertainer's courtyard with private access separate from the main entrance, this light-filled home offers the ultimate in modern living with convenience at your doorstep. Enjoy easy access to local cafes, shops, and parks, making this apartment the perfect place to call home.

Property Features: 2 Bed | 1 Study | 1 Bath | 2 Car Stylish gas kitchen with stainless steel appliances Open-plan living and dining area flowing onto an entertainer's courtyard