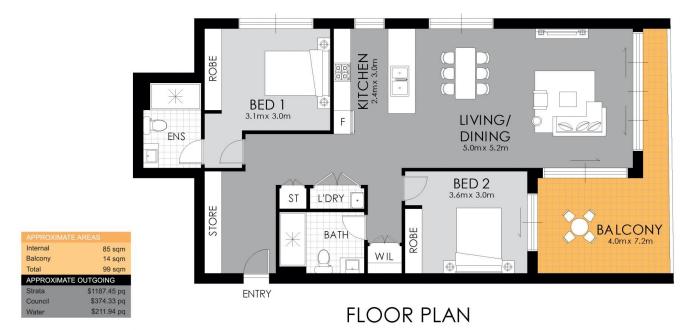

## 2 Bed | 2 Bath | 2 Car

North-west aspect with captivating district views
Floor-to-ceiling sliding doors allowing abundant natural light
Stylish gas kitchen with stainless steel appliances
Open-plan living and dining area leading to a sunlit balcony
Well-appointed bedrooms with built-in wardrobes
Air conditioning, internal laundry, storage, intercom

For full version visit the website

Botany 502/4 Saxby Cl. WARNING: DISCLAIMER This information is not to be relied upon. It is strictly used for marketing and illustration purposes only. All measurements are approximate. Not to scale. No liability accepted. You must rely on your own inquiries and seek advice from your solicitor. Floor plan by cnkplan@cnkplan.com.au/ www.cnkplan.com.au