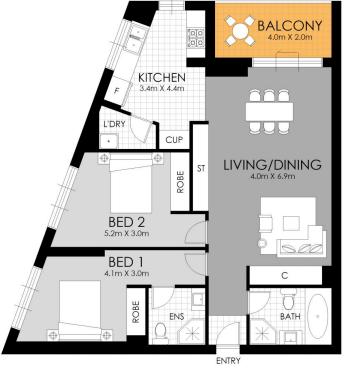

## Features:

2 Bed | 2 Bath | 1 Car

Open dining and living area that flows seamlessly to a north-east facing balcony with abundant natural light

For full version visit the website

**BASEMENT** 

| APPROXIMATE AREAS    |              |
|----------------------|--------------|
| Internal             | 78 sqm       |
| Balcony              | 7 sqm        |
| Total                | 85 sqm       |
| APPROXIMATE OUTGOING |              |
| Strata               | \$1366.20 pq |
| Council              | \$319.00 pq  |
| Water                | \$159.90 pq  |