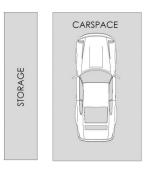

**BASEMENT** 

| APPROXIMATE AREAS    |              |
|----------------------|--------------|
| Internal             | 78 sqm       |
| Balcony              | 7 sqm        |
| Total                | 85 sqm       |
| APPROXIMATE OUTGOING |              |
| Strata               | \$1366.20 pq |
| Council              | \$319.00 pq  |
| Water                | \$159.90 pq  |