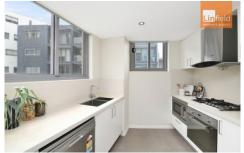

## Features:

2 Bed | 2 Bath | 1 Car

Open dining and living area that flows seamlessly to a north-east facing balcony with abundant natural light

For full version visit the website