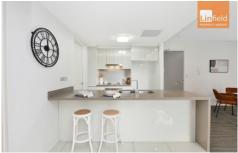

## Features:

2 Bed | 2 Bath | 1 Car

Open living and dining area leading to balcony with leafy outlook

Modern kitchen with gas cook top, good quality appliances, stone kitchen island, dishwasher

Two generous size bedrooms with large mirrored built-in wardrobes