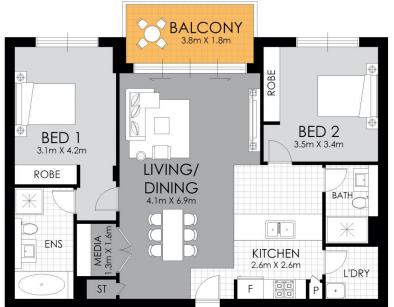

## Features:

2 Bed | 2 Bath | 1 Car

Open living and dining area leading to balcony with leafy outlook

Modern kitchen with gas cook top, good quality appliances, stone kitchen island, dishwasher

Two generous size bedrooms with large mirrored built-in wardrobes

Rita (ruolong) Huang 02 8036 6999

FLOOR PLAN

ENTRY

St Ives

D329/132-138 Killeaton St.

WARNING: DISCLAIMER This information is not to be relied upon. It is strictly used for marketing and illustration purposes only. All measurements are approximate. Not to scale. No liability accepted. You must rely on your own inquiries and seek advice from your solicitor. Floor plan by cnkplan@cnkplan.com.au/ www.cnkplan.com.au