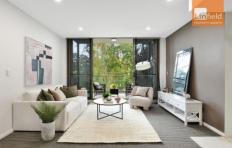

## Features:

2 Bed | 2 Bath | 1 Car

Open living and dining area leading to balcony with leafy outlook

Modern kitchen with gas cook top, good quality appliances, stone kitchen island, dishwasher

Two generous size bedrooms with large mirrored built-in wardrobes