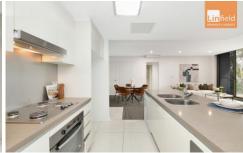

## Features:

2 Bed | 2 Bath | 1 Car

Open living and dining area leading to balcony with leafy outlook

Modern kitchen with gas cook top, good quality appliances, stone kitchen island, dishwasher

Two generous size bedrooms with large mirrored built-in wardrobes