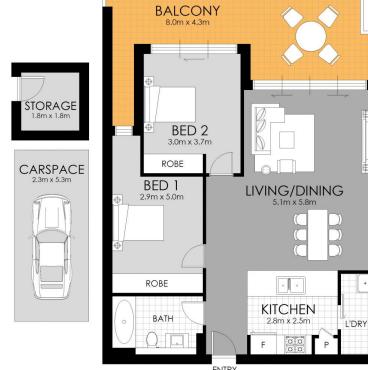

Internal 68 sqm Balcony 19 sqm Total APPROXIMAT UTGOING \$1199.46 pq \$326.00 pq Council

FLOOR PLAN

West Ryde 205/15 Chatham Rd. WARNING: DISCLAIMER This information is not to be relied upon. It is strictly used for marketing and illustration purposes only. All measurements are approximate. Not to scale. No liability accepted. You must rely on your own inquiries and seek advice from your solicitor. Floor plan by cnkplan@cnkplan.com.au/ www.cnkplan.com.au