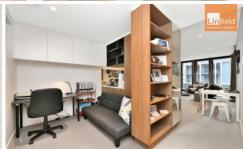

Property Features:?

1 Bed + Study | 1 Bath ? North facing with functional study area? Open plan dining and living area leading to a sun drenched

For full version visit the website