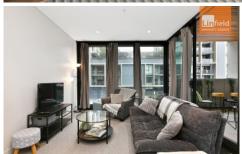

Property Features:?

1 Bed + Study | 1 Bath ? North facing with functional study area? Open plan dining and living area leading to a sun drenched

For full version visit the website