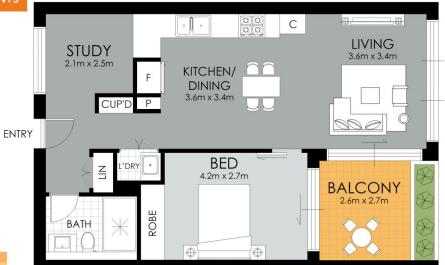

Rita (ruolong) Huang 02 8036 6999

FLOOR PLAN

**STORAGE** 

North Ryde 109/1 Network Pl.

51 sqm

\$677.35 p/q \$347.70 p/q \$188.10 p/q

8 sqm

Internal

Balcony

APPROXIMAT Strata Council

Total

WARNING: DISCLAIMER This information is not to be relied upon. It is strictly used for marketing and illustration purposes only. All measurements are approximate. Not to scale. No liability accepted. You must rely on your own inquiries and seek advice from your solicitor. Floor plan by cnkplan@cnkplan.com.au/ www.cnkplan.com.au