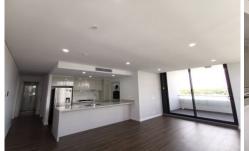

## APARTMENT FEATURES

- ? 3 generous bedrooms with built-in robes
- ? Master bedroom with an ensuite bathroom and bathtub
- ? A modern, open plan layout with free-flowing living areas
- ? Kitchen with stone bench tops and European appliances
- ? Stainless steel gas cooktop and ducted range hood
- ? Timber looking tiles in living dining areas
- ? Double balconies with different views
- ? Internal laundry with dryer
- ? Reverse cycle air-conditioning system