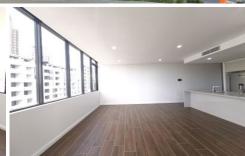

## APARTMENT FEATURES

- ? 3 generous bedrooms with built-in robes
- ? Master bedroom with an ensuite bathroom and bathtub
- ? A modern, open plan layout with free-flowing living areas
- ? Kitchen with stone bench tops and European appliances
- ? Stainless steel gas cooktop and ducted range hood
- ? Timber looking tiles in living dining areas
- ? Double balconies with different views
- ? Internal laundry with dryer
- ? Reverse cycle air-conditioning system