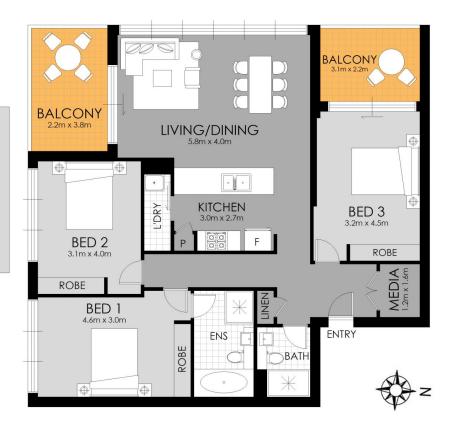

## APARTMENT FEATURES

- ? 3 generous bedrooms with built-in robes
- ? Master bedroom with an ensuite bathroom and bathtub
- ? A modern, open plan layout with free-flowing living areas
- ? Kitchen with stone bench tops and European appliances
- ? Stainless steel gas cooktop and ducted range hood
- ? Timber looking tiles in living dining areas
- ? Double balconies with different views
- ? Internal laundry with dryer
- ? Reverse cycle air-conditioning system

Sydney Olympic Park

431/1A Betty Cuthbert Ave.

WARNING: DISCLAIMER This information is not to be relied upon. It is strictly used for marketing and illustration purposes only. All measurements are approximate. Not to scale. No liability accepted. You must rely on your own inquiries and seek advice from your solicitor. Floor plan by cnkplan@cnkplan.com.au/ www.cnkplan.com.au