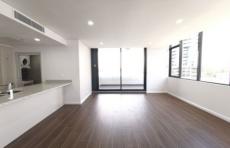

## APARTMENT FEATURES

- ? 3 generous bedrooms with built-in robes
- ? Master bedroom with an ensuite bathroom and bathtub
- ? A modern, open plan layout with free-flowing living areas
- ? Kitchen with stone bench tops and European appliances
- ? Stainless steel gas cooktop and ducted range hood
- ? Timber looking tiles in living dining areas
- ? Double balconies with different views
- ? Internal laundry with dryer
- ? Reverse cycle air-conditioning system