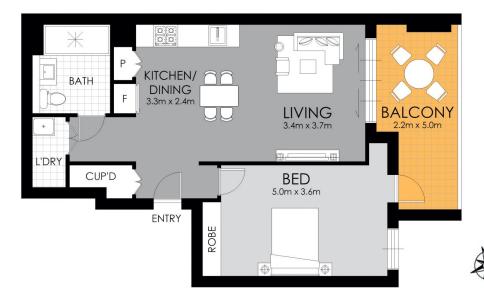

Property Features:?

1 Bed | 1 Bath | 1 Car

Open living and dining area leading to balcony with park views

Well-sized bedroom with built-in wardrobes

Spacious modern bathroom

For full version visit the website

APPROXIMATE AREAS
Internal 53 sqm
Balcony 9 sqm
Total 62 sqm

## Wentworth Point

8031/11 Bennelong Parkway

WARNING: DISCLAIMER This information is not to be relied upon. It is strictly used for marketing and illustration purposes only. All measurements are approximate. Not to scale. No liability accepted. You must rely on your own inquiries and seek advice from your solicitor. Floor plan by cnkplan@cnkplan.com.au/ www.cnkplan.com.au