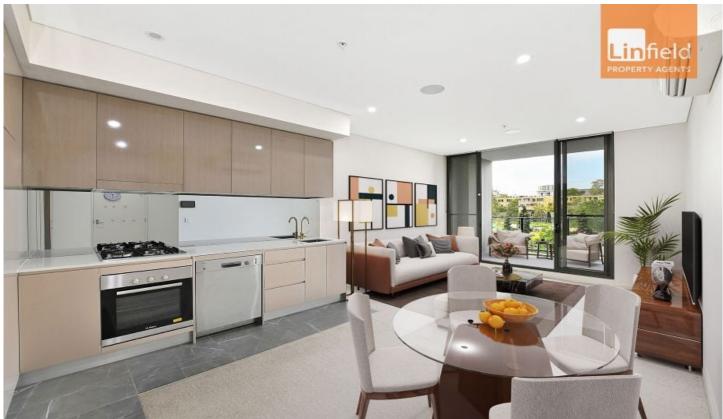

## Entrance via Amalfi Drive

Linfield Property Agents is pleased to present this spacious north-facing one-bedroom apartment with park views. It offers a lifestyle of comfort, genuine space in a low-density area of Wentworth Point. Positioned close to local shops and cafes, it provides convenient access to public transport.

Property Features:?

1 Bed | 1 Bath | 1 Car

Open living and dining area leading to balcony with park views

Well-sized bedroom with built-in wardrobes

Spacious modern bathroom

For full version visit the website