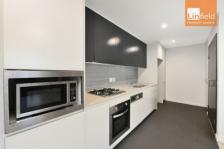

Property Features:? 2 Bed | 2 Bath | 1 Car

Open living and dining area flowing out to north-east facing balcony?Gourmet kitchen with stone benchtop, quality appliances, pantry

Generous sized master bedroom with ensuite and private balcony