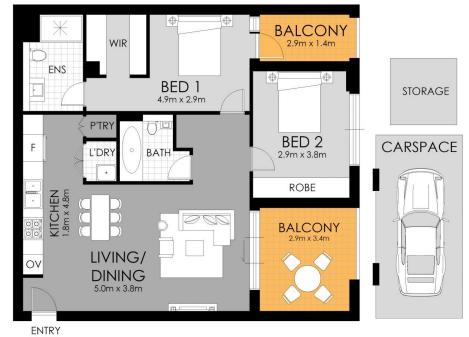

| APPROXIMATE AREAS | Internal | 78 sqm | Balcony | 14 sqm | Total | 92 sqm | APPROXIMATE OUTGOING | Strata | \$1,601.03 pq | Council | \$325.00 pq | Water | \$174.00 pq |

FLOOR PLAN

Wentworth Point 508/15 Baywater Dr.

WARNING: DISCLAIMER This information is not to be relied upon. It is strictly used for marketing and illustration purposes only. All measurements are approximate. Not to scale. No liability accepted. You must rely on your own inquiries and seek advice from your solicitor. Floor plan by cnkplan@cnkplan.com.au/ www.cnkplan.com.au