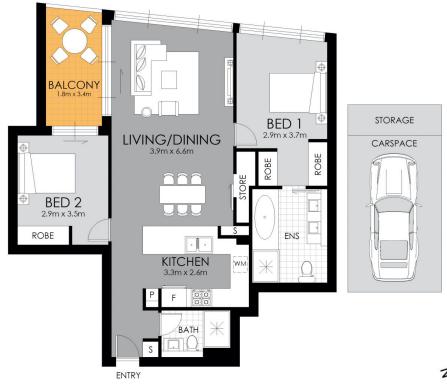

Shan Lin 02 8036 6999

Spencer (zijing) Zhang 02 8036 6999

For full version visit the website

APPROXIMATE AREAS

Internal 80 sqm
Balcony 7 sqm
Total 87 sqm

FLOOR PLAN

Rhodes E3209/36 Walker St. WARNING: DISCLAIMER This information is not to be relied upon. It is strictly used for marketing and illustration purposes only. All measurements are approximate. Not to scale. No liability accepted. You must rely on your own inquiries and seek advice from your solicitor. Floor plan by cnkplan@cnkplan.com.au/ www.cnkplan.com.au