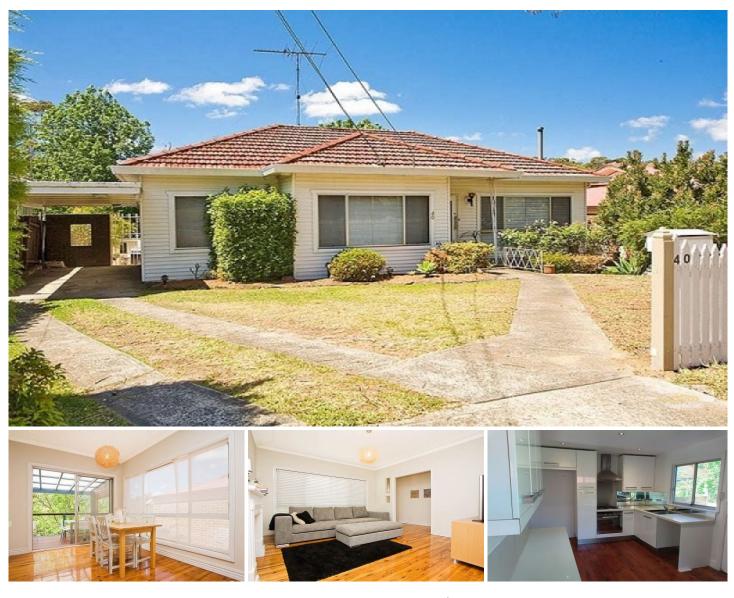

## 40 North West Arm Road Gymea NSW

No furnitures included!

Leasing Agent: Rita 0420 523 078 Available: Now Minimum lease period: 12 months

This unfurnished three-bedroom house is perfectly positioned overlooking Dents creak which provides a unique view of a your own secluded garden and waterfall. Always filled with natural light giving the feel of a holiday home. Conveniently located near Gymea shopping centre and train station and it is within Kirrawee High school catchment for 5 minutes' walk only.

## 3 🛤 2 🚰 1 🚘

- Type : House Price : \$900 pw
- View : https://www.linfieldgroup.com.au/lease/nsw/suthe rland/gymea/residential/house/8184479

**Rita (ruolong) Huang** 02 8036 6999